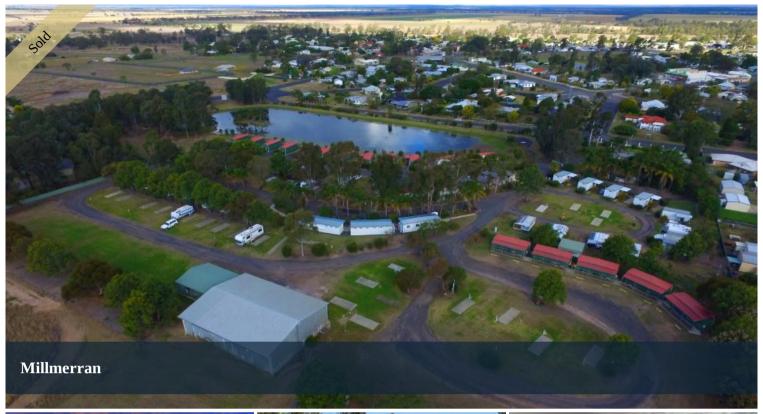

South East Queensland Leasehold Caravan Park

Premier Sales exclusively offer for sale the Leasehold interest of a South east Queensland Caravan Park.

This 4 star property benefits from both the permanent market as well as travelling families and workers. It has an extensive range of accommodation, 45 cabins, 65 registered sites and plenty of sites for camping.

This Park would be ideal for a couple or to put under management. The Park is ideally located to cater for future accommodation associated with the Inland Rail - Melbourne to Brisbane Route.

Set on 13 acres the Park has undergone significant upgrades over the last 12 months to cater for expansion whilst all of the existing improvements have been refurbished and new additions made.

A 27 year lease is available on settlement.

A great opportunity to purchase a family owned and operated Park in the highly desirable region. This Park offers unlimited potential for growth, but has all of the infrastructure that is needed for a property of this size.